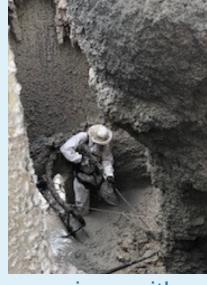

 CSE (with / without BA with rescue trained personnel)

· Compressor, vessel, interceptor, separator and pit cleaning

- Sludge removal + pond skimming
- Wet and dry vacuum loading with ability to "bulk up" liquids and sludge's
- Dangerous goods rated bulk transport of acids and alkalines
- 24-hour Emergency Spill Response